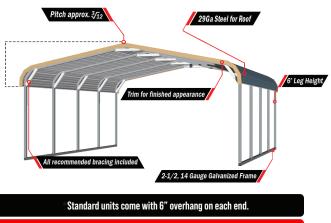

# STANDARD ROOF

**ALL BRACING INCLUDED** 

Truss quantity/design may vary according to applicable building codes and standards.

| 14 Gauge |         |       |         |       |         |       |          |       |          |       |          |       |          |       |          |
|----------|---------|-------|---------|-------|---------|-------|----------|-------|----------|-------|----------|-------|----------|-------|----------|
| 12x20    | \$2,275 | 18x20 | \$2,650 | 20x20 | \$3,035 | 22x20 | \$3,605  | 24x20 | \$4,370  | 26x20 | \$5,130  | 28x20 | \$5,890  | 30x20 | \$6,655  |
| 12x25    | \$2,845 | 18x25 | \$3,415 | 20x25 | \$3,795 | 22x25 | \$4,555  | 24x25 | \$5,515  | 26x25 | \$6,465  | 28x25 | \$7,420  | 30x25 | \$8,370  |
| 12x30    | \$3,415 | 18x30 | \$3,985 | 20x30 | \$4,555 | 22x30 | \$5,515  | 24x30 | \$6,655  | 26x30 | \$7,795  | 28x30 | \$8,940  | 30x30 | \$10,085 |
| 12x35    | \$3,985 | 18x35 | \$4,750 | 20x35 | \$5,320 | 22x35 | \$6,465  | 24x35 | \$7,795  | 26x35 | \$9,130  | 28x35 | \$10,470 | 30x35 | \$11,800 |
| 12x40    | \$4,555 | 18x40 | \$5,320 | 20x40 | \$6,085 | 22x40 | \$7,420  | 24x40 | \$9,010  | 26x40 | \$10,470 | 28x40 | \$11,990 | 30x40 | \$13,515 |
| 12x45    | \$5,130 | 18x45 | \$6,085 | 20x45 | \$6,845 | 22x45 | \$8,370  | 24x45 | \$10,085 | 26x45 | \$11,800 | 28x45 | \$13,515 | 30x45 | \$15,230 |
| 12x50    | \$5,700 | 18x50 | \$7,420 | 20x50 | \$7,605 | 22x50 | \$9,325  | 24x50 | \$11,230 | 26x50 | \$13,135 | 28x50 | \$15,040 | 30x50 | \$16,945 |
| 12 Gauge |         |       |         |       |         |       |          |       |          |       |          |       |          |       |          |
| 12x20    | \$2,780 | 18x20 | \$3,375 | 20x20 | \$3,975 | 22x20 | \$4,775  | 24x20 | \$5,570  | 26x20 | \$6,375  | 28x20 | \$7,170  | 30x20 | \$7,970  |
| 12x25    | \$3,575 | 18x25 | \$4,380 | 20x25 | \$4,980 | 22x25 | \$5,975  | 24x25 | \$6,975  | 26x25 | \$7,970  | 28x25 | \$8,970  | 30x25 | \$9,965  |
| 12x30    | \$4,175 | 18x30 | \$5,175 | 20x30 | \$5,975 | 22x30 | \$7,170  | 24x30 | \$8,370  | 26x30 | \$9,565  | 28x30 | \$10,765 | 30x30 | \$11,965 |
| 12x35    | \$4,980 | 18x35 | \$5,975 | 20x35 | \$6,975 | 22x35 | \$8,370  | 24x35 | \$9,770  | 26x35 | \$11,165 | 28x35 | \$12,560 | 30x35 | \$13,960 |
| 12x40    | \$5,570 | 18x40 | \$6,770 | 20x40 | \$7,970 | 22x40 | \$9,565  | 24x40 | \$11,165 | 26x40 | \$12,760 | 28x40 | \$14,360 | 30x40 | \$15,955 |
| 12x45    | \$6,375 | 18x45 | \$7,570 | 20x45 | \$8,970 | 22x45 | \$10,765 | 24x45 | \$12,560 | 26x45 | \$14,360 | 28x45 | \$16,155 | 30x45 | \$17,950 |
| 12x50    | \$6,975 | 18x50 | \$8,370 | 20x50 | \$9,965 | 22x50 | \$11,965 | 24x50 | \$13,960 | 26x50 | \$15,955 | 28x50 | \$17,950 | 30x50 | \$19,950 |